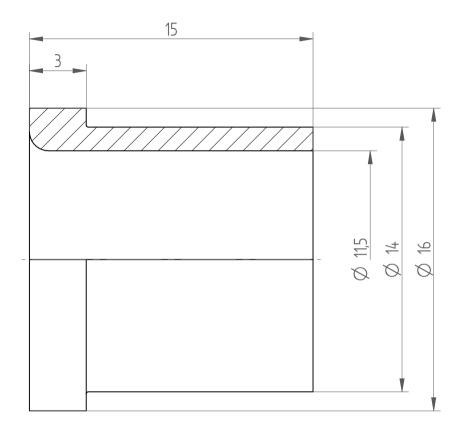

| Туре:      | KS_ER20_D7/16" |
|------------|----------------|
| Part No. : | 392031111      |
| Date :     | 12.09.2014     |
| Scale :    | 5:1            |